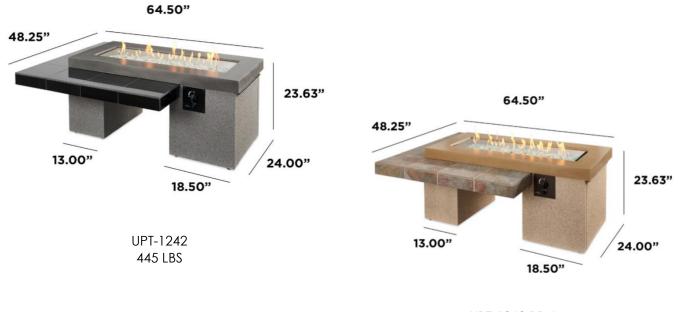

USA with US and imported parts



#### **PRODUCT INFORMATION:**

| ITEM                        | ITEM CODE    |
|-----------------------------|--------------|
| Black Uptown Gas Fire Table | UPT-1242     |
| Brown Uptown Gas Fire Table | UPT-1242-BRN |

#### **OPTIONAL ACCESSORIES:**

| ITEM                     | ITEM CODE        |
|--------------------------|------------------|
| Glass Wind Guard         | GLASS GUARD-1242 |
| Folding Glass Wind Guard | FWG-1242         |
| Protective Cover         | CVR6549          |
| Tumbled Lava Rock*       | LAV-TMB          |
| Lava Rock*               | LAVA-BLK         |

\*Refer to the <u>fire media info sheet</u> for additional media options. 3 bags of fire media are recommended for the 12" x 42" Crystal Fire® Plus Burner.

## **DIMENSIONS:**



UPT-1242-BRN 445 LBS