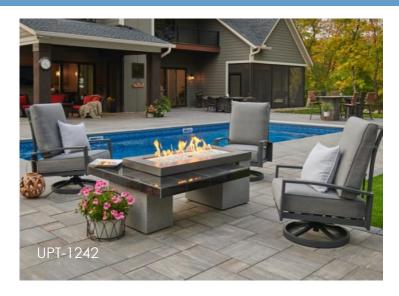

# UPTOWN COLLECTION

## **ULTRAMODERN DESIGN FOR ENTERTAINING**

A modern look utilizing granite and stucco, the Uptown collection features an eyecatching multi-level design. The clean, simple lines are engineered to showcase the stunning glowing fire. A UL Listed, 12" x 42" Crystal Fire® Plus burner is the focal point of each beautiful finish. Customize your look by choosing between a Black Granite or Brown Continental slate.

#### **PRODUCT INFORMATION:**

| ITEM                        | ITEM CODE    |
|-----------------------------|--------------|
| Black Uptown Gas Fire Table | UPT-1242     |
| Brown Uptown Gas Fire Table | UPT-1242-BRN |