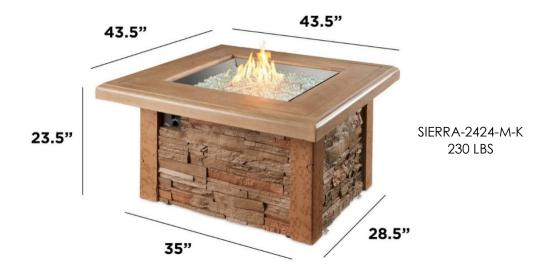

Ignition**
- Sliding Access Door conceals standard 20 lb. propane tank in base
- UL Listed, Made in USA with US and imported parts



## **PRODUCT INFORMATION:**

| ITEM                             | ITEM CODE       |
|----------------------------------|-----------------|
| Sierra Square Gas Fire Pit Table | SIERRA-2424-M-K |

## **OPTIONAL ACCESSORIES:**

| ITEM               | ITEM CODE        |
|--------------------|------------------|
| Glass Wind Guard   | GLASS GUARD-2424 |
| Protective Cover   | CVR4444          |
| Tumbled Lava Rock* | LAV-TMB          |
| Lava Rock*         | LAVA-BLK         |

<sup>\*</sup>Refer to the <u>fire media info sheet</u> for additional media options. 4 bags of fire media are recommended for the 24" x 24" Crystal Fire® Plus Burner.

## **DIMENSIONS:**