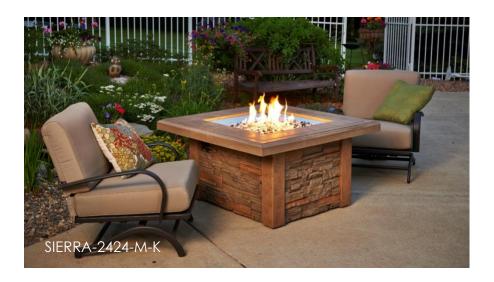

# SIERRA SQUARE GAS FIRE PIT TABLE

#### **RUSTIC COMFORT DESIGN**

The Sierra Square Gas Fire Pit Table features durable, outdoor-rated faux stone for a rustic, inviting look. Admire the gorgeous design as you cozy up and relax around the gorgeous fire. Place the matching burner cover on top for a functional table suitable for entertaining. A stunning 24" x 24" Crystal Fire® Plus gas burner is the focal point of this outdoor fire feature.

#### **FEATURES:**

- Durable Mocha Supecast™ concrete top
- Outdoor-rated faux stone base
- 24" x 24" Crystal Fire® Plus Burner with clear tempered fire glass gems 55,000 BTUs (LP/NG)
- Matching Supercast™ concrete burner cover
- Optional glass wind guard, protective cover, and other fire media sold separately
- Product is setup for liquid propane but can be converted to natural gas using included conversion kit
- Comes standard with Manual Ignition with battery-operated sparker, or upgrade to electronic **Direct Spark Ignition**
- Sliding Access Door conceals standard 20 lb. propane tank in base
- UL Listed, Made in USA with US and imported parts