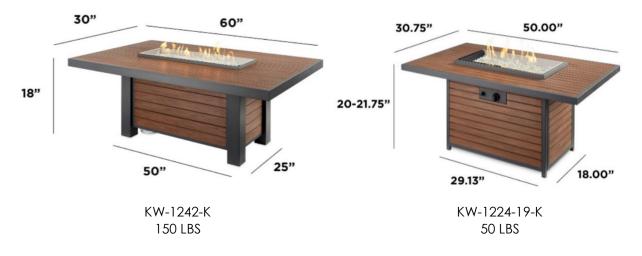

| ITEM CODE        |
|-------------------------------|------------------|
| Glass Wind Guard for:         |                  |
| KW-1242-K                     | GLASS GUARD-1242 |
| KW-1224-19-K                  | GLASS GUARD-1224 |
| Folding Glass Wind Guard for: |                  |
| KW-1242-K                     | FWG-1242         |
| KW-1224-19-K                  | FWG-1224         |
| Protective Cover for:         |                  |
| KW-1242-K                     | CVR8355          |
| KW-1224-19-K                  | CVR5132          |

\*Refer to the <u>fire media info sheet</u> for additional media options. 2 bags of fire media are recommended for the 12" x 24" Crystal Fire® Plus Burner; 3 bags of fire media are recommended for the 12" x 42" burner.

#### **DIMENSIONS:**