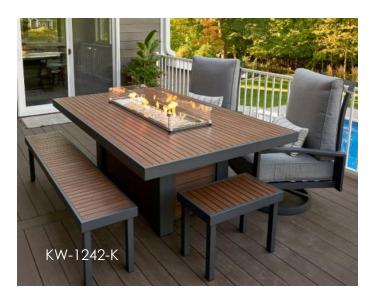

# **KENWOOD COLLECTION**

## **EASY-TO-CARE-FOR TRANSITIONAL STYLE**

The easy-to-maintain composite deck top and base brings a modern, but warm look to your outdoor room. The unique elevated Crystal Fire® Plus Burner is UL Listed for safety and will wow your guests. Available as a dining table or chat-height table.

### **FEATURES:**

- Umber Brown composite decking for top and base
- Graphite Grey powder-coated aluminum framing
- 12" x 24" or 12" x 42" Linear Crystal Fire® Plus Burner with clear tempered fire glass gems – KW-1242-K: 80,000 BTUs (LP/NG), KW-1224-19-K: 55,000 BTUs (LP/NG)
- Grey glass burner cover, KW-1224-19-K also includes riser kit
- Optional glass wind guard (highly recommended), protective cover, and other fire media sold separately
- Pair with optional Kenwood Benches (long and short) or Lyndale Swivel Rocking Chairs (LSA-CS)
- Product is setup for liquid propane but can be converted to natural gas using included conversion kit
- Comes standard with Manual Ignition with battery-operated sparker, or upgrade to electronic <u>Direct Spark Ignition</u>
- Access Door conceals standard 20 lb. propane tank in base
- UL Listed

#### **PRODUCT INFORMATION:**

| ITEM                          | ITEM CODE    |
|-------------------------------|--------------|
| Kenwood Dining Fire Pit Table | KW-1242-K    |
| Kenwood Chat Fire Pit Table   | KW-1224-19-K |
| Kenwood Long Bench            | KW-LB        |
| Kenwood Short Bench           | KW-SB        |