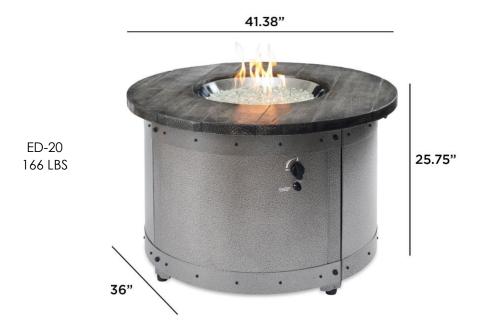

## **DIMENSIONS:**

#### **PRODUCT INFORMATION:**

| ITEM                      | ITEM CODE |
|---------------------------|-----------|
| Edison Gas Fire Pit Table | ED-20     |