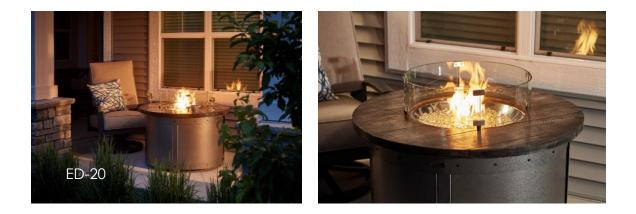

# EDISON GAS FIRE PIT TABLE

## **MODERN INDUSTRIAL DESIGN**

The Edison Gas Fire Pit Table combines industrial design with a unique, modern look. The Pewter Crater powder-coated steel base accentuates the aged finish of the Weathered Grey Barnwood Supercast<sup>™</sup> concrete top to create a beautiful statement in your outdoor room. Take in the warm, mesmerizing feel of the glowing fire as you relax or entertain guests.

## **FEATURES:**

- Weathered Grey Barnwood Supercast<sup>™</sup> concrete top for a distressed, woodlike look
- Extra durable Pewter Crater powder-coated steel base
- 20" Round Crystal Fire® Plus Burner with clear tempered fire glass gems 55,000 BTUs (LP/NG)
- Matching Supercast<sup>™</sup> concrete burner cover
- Optional glass wind guard, protective cover, and other fire media sold separately
- Product is setup for liquid propane but can be converted to natural gas using included conversion kit
- Comes standard with Manual Ignition with battery-operated sparker, or upgrade to electronic <u>Direct Spark Ignition</u>
- Sliding Access Door conceals standard 20 lb. propane tank in base
- UL Listed, Made in USA with US and imported parts