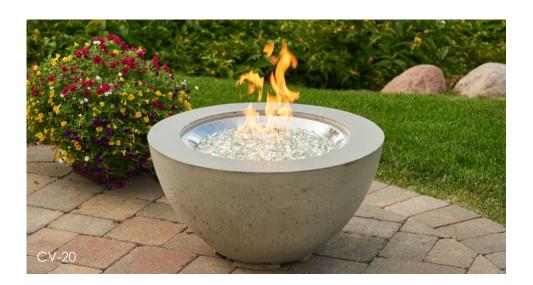

# COVE 29" GAS FIRE PIT BOWL

#### NATURALLY CONTEMPORARY

The Cove 29" Gas Fire Pit Bowl is the perfect addition to any contemporary outdoor space. The Natural Grey Supercast™ concrete lets the focus be on the stunning 20" Round Crystal Fire® Plus Burner. The organic, nature of the concrete is unique to each fire pit. Color variations and casual pitting are common attributes to the fire pit.

### **FEATURES:**

- Natural Grey Supercast™ concrete base
- Contemporary concrete finish is unique to each fire pit, variations may occur
- 20" Round Crystal Fire® Plus Burner with clear tempered fire glass gems 55,000 BTUs (LP/NG)
- Grey glass burner cover included
- Optional glass wind guard, protective cover, and other fire media sold separately
- Product is setup for liquid propane but can be converted to natural gas using included conversion kit
- Comes standard with Manual Ignition with battery-operated sparker, or upgrade to electronic **Direct Spark Ignition**
- Does not fit 20 lb. LP tank in base
- UL Listed, Made in USA with US and imported parts