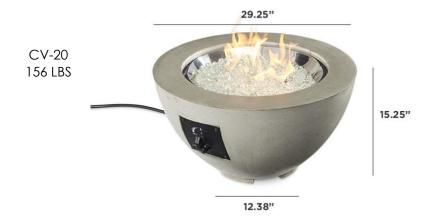

erted to natural gas using included conversion kit
- Comes standard with Manual Ignition with battery-operated sparker, or upgrade to electronic **Direct Spark Ignition**
- Does not fit 20 lb. LP tank in base
- UL Listed, Made in USA with US and imported parts



## **PRODUCT INFORMATION:**

| ITEM                   | ITEM CODE |
|------------------------|-----------|
| Cove 29" Fire Pit Bowl | CV-20     |

## **OPTIONAL ACCESSORIES:**

| ITEM               | ITEM CODE        |
|--------------------|------------------|
| Glass Wind Guard   | GLASS GUARD-20-R |
| Protective Cover   | CVR36            |
| Tumbled Lava Rock* | LAV-TMB          |
| Lava Rock*         | LAVA-BLK         |

<sup>\*</sup>Refer to the <u>fire media sell sheet</u> for additional media options.

## **DIMENSIONS:**