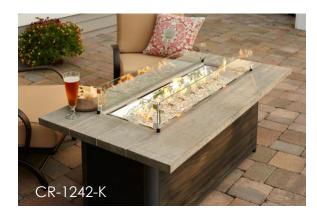

# CEDAR RIDGE GAS FIRE PIT TABLE

#### MODERN MEETS RUSTIC

The Cedar Ridge Fire Table features a unique Grey Wash Cedar Supercast™ concrete top on a Taupe composite decking base. The top and base are both easy to care for and made from durable outdoor materials. The 12" x 42" Stainless Steel Crystal Fire® Plus Burner is UL listed for safety. Wow guests in your outdoor space with this fire table.

#### **FEATURES:**

- Grey Wash Cedar Supercast™ concrete top
- Taupe composite decking base
- 12" x 42" Crystal Fire® Plus Burner with clear tempered fire glass gems 80,000 BTUs (LP/NG)
- Matching Supercast™ concrete burner cover
- Optional glass wind guard, protective cover, and other fire media sold separately
- Product is setup for liquid propane but can be converted to natural gas using included conversion kit
- Comes standard with Manual Ignition with battery-operated sparker, or upgrade to electronic Direct Spark Ignition
- Access Door conceals standard 20 lb. propane tank in base
- UL Listed, Made in USA with US and imported parts