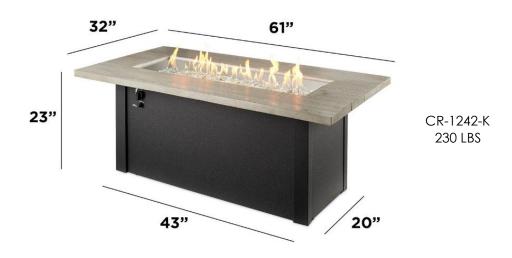

opane tank in base
- UL Listed, Made in USA with US and imported parts



## **PRODUCT INFORMATION:**

| ITEM                           | ITEM CODE |
|--------------------------------|-----------|
| Cedar Ridge Gas Fire Pit Table | CR-1242-K |

## **OPTIONAL ACCESSORIES:**

| ITEM                     | ITEM CODE        |
|--------------------------|------------------|
| Glass Wind Guard         | GLASS GUARD-1242 |
| Folding Glass Wind Guard | FWG-1242         |
| Protective Cover         | CVR6332          |
| Tumbled Lava Rock*       | LAV-TMB          |
| Lava Rock*               | LAVA-BLK         |

<sup>\*</sup>Refer to the <u>fire media info sheet</u> for additional media options. 3 bags of fire media are recommended for the 12" x 42" Crystal Fire® Plus Burner.

## **DIMENSIONS:**