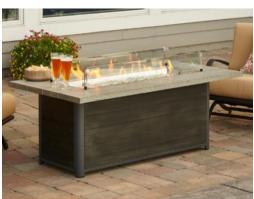

# CEDAR RIDGE GAS FIRE PIT TABLE

#### MODERN MEETS RUSTIC

The Cedar Ridge Fire Table features a unique Grey Wash Cedar Supercast™ concrete top on a Taupe composite decking base. The top and base are both easy to care for and made from durable outdoor materials. The 12" x 42" Stainless Steel Crystal Fire® Plus Burner is UL listed for safety. Wow guests in your outdoor space with this fire table.

#### **FEATURES:**

- Grey Wash Cedar Supercast™ concrete top
- Taupe composite decking base
- 12" x 42" Crystal Fire® Plus Burner with clear tempered fire glass gems 80,000 BTUs (LP/NG)
- Matching Supercast™ concrete burner cover
- Optional glass wind guard, protective cover, and other fire media sold separately
- Product is setup for liquid propane but can be converted to natural gas using included conversion kit
- Comes standard with Manual Ignition with battery-operated sparker, or upgrade to electronic Direct Spark Ignition
- Access Door conceals standard 20 lb. propane tank in base
- UL Listed, Made in USA with US and imported parts