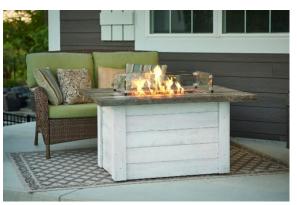

# ALCOTT GAS FIRE PIT TABLE

#### **MODERN FARMHOUSE**

The Alcott Fire Pit Table portrays a modern farmhouse aesthetic. This unique fire table features an Antique Timber Supercast™ concrete top with a whitewashed shiplap base. The Alcott delivers a warm glow for a relaxing, enjoyable time outside, featuring a Dora Brown Crystal Fire® Plus burner. The rustic and contemporary look is sure to have you in love with your outdoor space for years to come.

#### **FEATURES:**

- Antique Timber Supercast™ concrete top
- Whitewashed shiplap base
- 12" x 24" Dora Brown color-coated Crystal Fire® Plus Burner with clear tempered fire glass gems – 55,000 BTUs (LP/NG)
- Matching Supercast™ concrete burner cover
- Optional glass wind guard, protective cover, and other fire media sold separately
- Product is setup for liquid propane but can be converted to natural gas using included conversion kit
- Comes standard with Manual Ignition with battery-operated sparker, or upgrade to electronic Direct Spark Ignition
- Sliding Access Door conceals standard 20 lb. propane tank in base
- UL Listed, Made in USA with US and imported parts