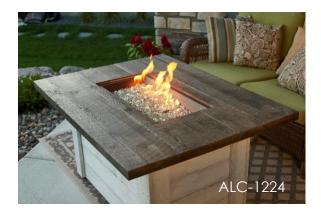

# ALCOTT GAS FIRE PIT TABLE

#### **MODERN FARMHOUSE**

The Alcott Fire Pit Table portrays a modern farmhouse aesthetic. This unique fire table features an Antique Timber Supercast™ concrete top with a whitewashed shiplap base. The Alcott delivers a warm glow for a relaxing, enjoyable time outside, featuring a Dora Brown Crystal Fire® Plus burner. The rustic and contemporary look is sure to have you in love with your outdoor space for years to come.

#### **FEATURES:**

- Antique Timber Supercast™ concrete top
- Whitewashed shiplap base
- 12" x 24" Dora Brown color-coated Crystal Fire® Plus Burner with clear tempered fire glass gems – 55,000 BTUs (LP/NG)
- Matching Supercast™ concrete burner cover
- Optional glass wind guard, protective cover, and other fire media sold separately
- Product is setup for liquid propane but can be converted to natural gas using included conversion kit
- Comes standard with Manual Ignition with battery-operated sparker, or upgrade to electronic Direct Spark Ignition
- Sliding Access Door conceals standard 20 lb. propane tank in base
- UL Listed, Made in USA with US and imported parts