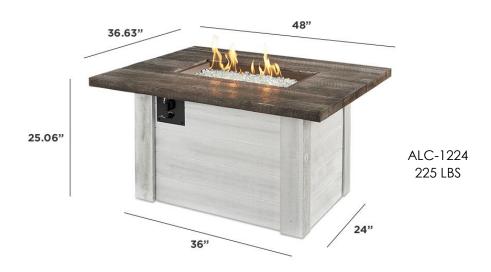

ndard 20 lb. propane tank in base
- UL Listed, Made in USA with US and imported parts



## **PRODUCT INFORMATION:**

| ITEM                      | ITEM CODE |
|---------------------------|-----------|
| Alcott Gas Fire Pit Table | ALC-1224  |

## **OPTIONAL ACCESSORIES:**

| ITEM                     | ITEM CODE        |
|--------------------------|------------------|
| Glass Wind Guard         | GLASS GUARD-1224 |
| Folding Glass Wind Guard | FWG-1224         |
| Protective Cover         | CVR5038          |
| Tumbled Lava Rock*       | LAV-TMB          |
| Lava Rock*               | LAVA-BLK         |

<sup>\*</sup>Refer to the <u>fire media info sheet</u> for additional media options. 2 bags of fire media are recommended for the 12" x 24" Crystal Fire® Plus Burner.

## **DIMENSIONS:**