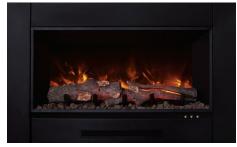

# ZCR INSERT Electric Fireplace Insert

The ZCR series is designed as a replacement insert for existing wood burning fireplaces and provides a beautiful and economical substitute for a gas log set or gas insert. Just slide into your existing masonry or zero clearance fireplace and plug in! This model comes standard with a decorative trim piece and realistic LED Canyon Juniper Logs. The combination of its glowing realism, ease of installation and low cost of operation make this fireplace a perfect addition to the home.