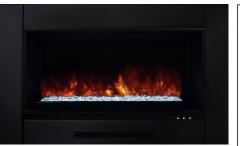

#### **UPGRADE OPTIONS**

Standard Face Trim-3824

MODEL #

ZCR-3824

**GK-ZCR** Optional Glacier Glass Media