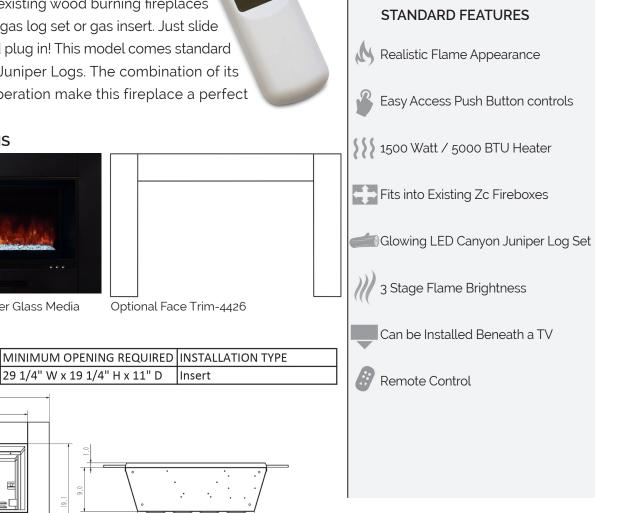

# ZCR INSERT Electric Fireplace Insert

The ZCR series is designed as a replacement insert for existing wood burning fireplaces and provides a beautiful and economical substitute for a gas log set or gas insert. Just slide into your existing masonry or zero clearance fireplace and plug in! This model comes standard with a decorative trim piece and realistic LED Canyon Juniper Logs. The combination of its glowing realism, ease of installation and low cost of operation make this fireplace a perfect addition to the home.

#### **UPGRADE OPTIONS**

Standard Face Trim-3824

MODEL #

ZCR-3824

**GK-ZCR** Optional Glacier Glass Media

### Optional Face Trim-4426

Separate controls for on/off variable heat and variable flame.

**REMOTE CONTROL** 

MODERN **FLAMES** 

(602) 268-9353 • (877) 246-9353 • ModernFlames.com • 3515 E. Atlanta Ave. Phoenix, AZ 85040

#### ZCR TECHNICAL SPECS