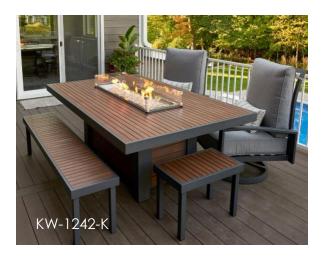

# KENWOOD COLLECTION

#### **EASY-TO-CARE-FOR TRANSITIONAL STYLE**

The easy-to-maintain composite deck top and base brings a modern, but warm look to your outdoor room. The unique elevated Crystal Fire® Plus Burner is UL Listed for safety and will wow your guests. Available as a dining table or chat-height table.

#### **FEATURES:**

- Umber Brown composite decking for top and base
- Graphite Grey powder-coated aluminum framing
- 12" x 24" or 12" x 42" Linear Crystal Fire® Plus Burner with clear tempered fire glass gems – KW-1242-K: 80,000 BTUs (LP/NG), KW-1224-19-K: 55,000 BTUs (LP/NG)
- Grey glass burner cover, KW-1224-19-K also includes riser kit
- Optional glass wind guard (highly recommended), protective cover, and other fire media sold separately
- Pair with optional Kenwood Benches (long and short) or Lyndale Swivel Rocking Chairs (LSA-CS)
- Product is setup for liquid propane but can be converted to natural gas using included conversion kit
- Comes standard with Manual Ignition with battery-operated sparker, or upgrade to electronic **Direct Spark Ignition**
- Access Door conceals standard 20 lb. propane tank in base
- **UL Listed**

## **PRODUCT INFORMATION:**

| ITEM                          | ITEM CODE    |
|-------------------------------|--------------|
| Kenwood Dining Fire Pit Table | KW-1242-K    |
| Kenwood Chat Fire Pit Table   | KW-1224-19-K |
| Kenwood Long Bench            | KW-LB        |
| Kenwood Short Bench           | KW-SB        |