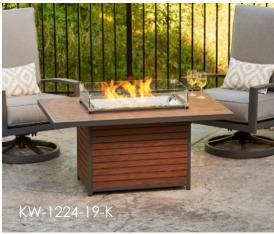

# KENWOOD COLLECTION

#### **EASY-TO-CARE-FOR TRANSITIONAL STYLE**

The easy-to-maintain composite deck top and base brings a modern, but warm look to your outdoor room. The unique elevated Crystal Fire® Plus Burner is UL Listed for safety and will wow your guests. Available as a dining table or chat-height table.

#### **FEATURES:**

- Umber Brown composite decking for top and base
- Graphite Grey powder-coated aluminum framing
- 12" x 24" or 12" x 42" Linear Crystal Fire® Plus Burner with clear tempered fire glass gems – KW-1242-K: 80,000 BTUs (LP/NG), KW-1224-19-K: 55,000 BTUs (LP/NG)
- Grey glass burner cover, KW-1224-19-K also includes riser kit
- Optional glass wind guard (highly recommended), protective cover, and other fire media sold separately
- Pair with optional Kenwood Benches (long and short) or Lyndale Swivel Rocking Chairs (LSA-CS)
- Product is setup for liquid propane but can be converted to natural gas using included conversion kit
- Comes standard with Manual Ignition with battery-operated sparker, or upgrade to electronic **Direct Spark Ignition**
- Access Door conceals standard 20 lb. propane tank in base
- **UL Listed**

## **PRODUCT INFORMATION:**

| ITEM                          | ITEM CODE    |
|-------------------------------|--------------|
| Kenwood Dining Fire Pit Table | KW-1242-K    |
| Kenwood Chat Fire Pit Table   | KW-1224-19-K |
| Kenwood Long Bench            | KW-LB        |
| Kenwood Short Bench           | KW-SB        |