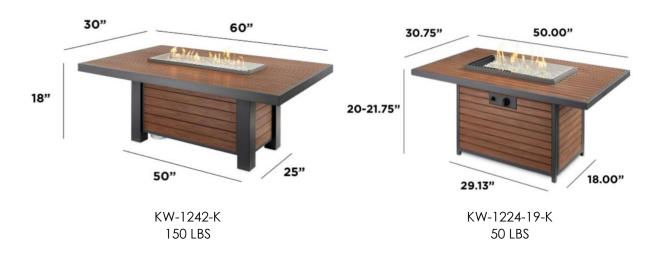

## **DIMENSIONS:**

## **PRODUCT INFORMATION:**

| ITEM                          | ITEM CODE    |
|-------------------------------|--------------|
| Kenwood Dining Fire Pit Table | KW-1242-K    |
| Kenwood Chat Fire Pit Table   | KW-1224-19-K |
| Kenwood Long Bench            | KW-LB        |
| Kenwood Short Bench           | KW-SB        |