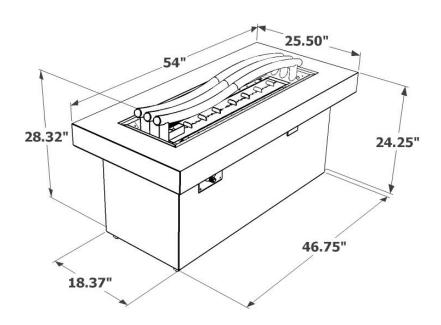

propane or natural gas
- Optional glass guard, protective cover, or LED Light Kit
- Access door conceals standard 20 lb. LP propane tank in base
- UL Listed. Made in USA
- Patent Pending



### PRODUCT INFORMATION:

| ITEM                             | ITEM CODE                  | RETAIL PRICE     |
|----------------------------------|----------------------------|------------------|
| Boreal Complete Heat<br>LP<br>NG | BCH-1242-LP<br>BCH-1242-NG | \$3999<br>\$3999 |

## **OPTIONAL ACCESSORIES:**

| ITEM             | ITEM CODE        | RETAIL PRICE |
|------------------|------------------|--------------|
| Glass Guard      | GLASS-GUARD-1242 | \$249        |
| Protective Cover | CVR 5427         | \$69         |
| LED Light Kit    | LIGHT-KT         | \$149        |

### **DIMENSIONS:**