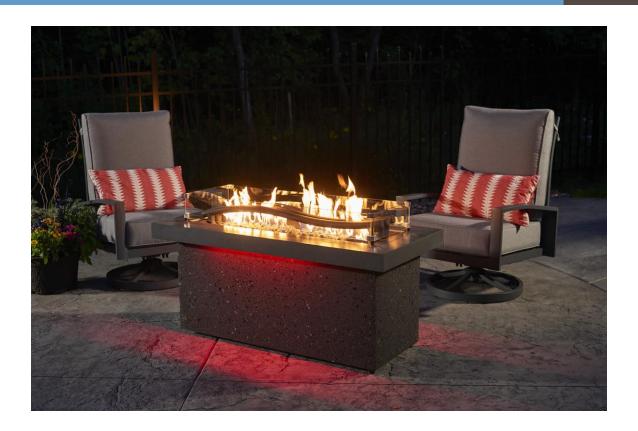

#### WHERE AESTHETIC AND UTILITARIAN FUNCTIONALITY MEET

The Boreal Complete Heat is as beautiful as it is functional. With a fan spreading heat throughout the entirety of the table, your hands and toes can now both stay warm. Complete with a beautiful, glowing flame running through an elegant wave that will mesmerize yourself and guests. Patent Pending.

#### **FEATURES:**

- Polished Midnight Mist Supercast<sup>™</sup> top with Black Fleck stucco base and Heat Exchange System
- Fan with 110V plug in directs heat from burner tubes through the bottom of the base to heat your feat
- Order set up for liquid propane or natural gas
- Optional glass guard, protective cover, or LED Light Kit
- Access door conceals standard 20 lb. LP propane tank in base
- UL Listed. Made in USA
- Patent Pending